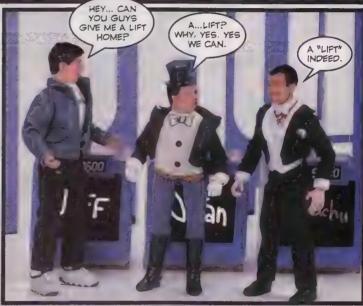

### THIS MONTH'S COVERS

Charizard, the second favorite pokémon after Pikachu and successor to Smaug, is all fired up about our coverage of Japan's new Pokémon cards on page 38. Meanwhile, Dorian Cleavenger's sea monster may spell doom for a staffer in our "Day of Reckoning" feature on page 50. But then again, nothing is for sure—except that someone will die horribly.

# **50** THE DAY OF RECKONING By the IQ Gamer staff.

56 THE 1999 INQUEST **GAMER FAN AWARDS** 